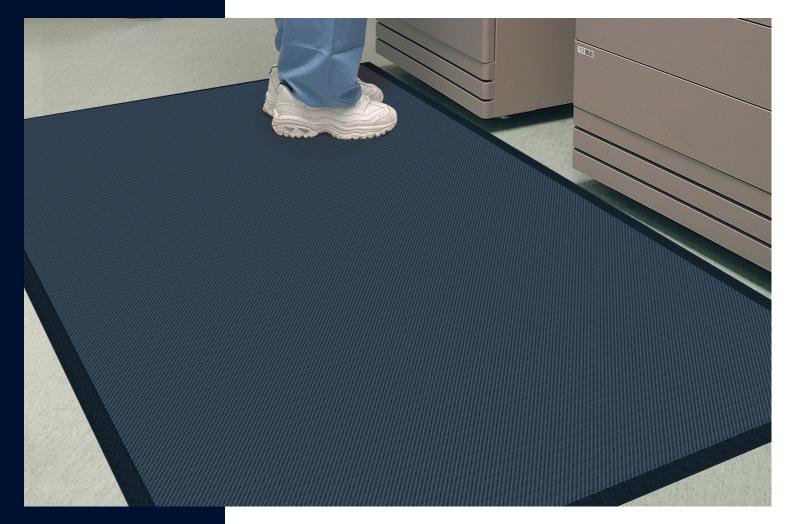

## **Complete Comfort<sup>™</sup> Mats**

Anti-Fatigue Mats • Indoor

## Anti-Fatigue Mats • Indoor

Complete Comfort mats are ergonomically superior anti-fatigue mats designed for wet or dry environments.

- $\bullet$  Comfortable 5/8" thick nitrile/PVC-blended foam provides superior antifatigue properties
- $\bullet$   $\mbox{Clean}$  Anti-microbial treatment provides lifetime protection from odors and degradation
- **Safe** Beveled edges provide a safe transition from floor to mat; certified high-traction by the National Floor Safety Institute (NFSI)
- Easy to Clean Lightweight and flexible for easy handling and cleaning
- Grease and oil resistant; chemical resistant
- Available with drainage holes for use in wet areas