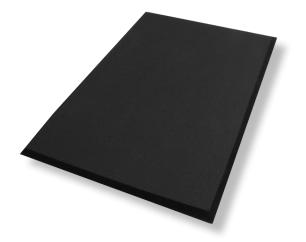

## Complete Comfort™ Nats

## Anti-Fatigue Mats • Indoor

Complete Comfort mats are ergonomically superior anti-fatigue mats designed for wet or dry environments.

- $\bullet$  Comfortable 5/8" thick nitrile/PVC-blended foam provides superior antifatigue properties
- $\bullet$   $\mbox{Clean}$  Anti-microbial treatment provides lifetime protection from odors and degradation
- **Safe** Beveled edges provide a safe transition from floor to mat; certified high-traction by the National Floor Safety Institute (NFSI)
- Easy to Clean Lightweight and flexible for easy handling and cleaning
- Grease and oil resistant; chemical resistant
- Available with drainage holes for use in wet areas