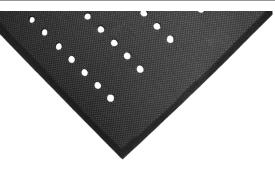

## Complete Comfort™ Nats

## Anti-Fatigue Mats • Indoor

Complete Comfort mats are ergonomically superior anti-fatigue mats designed for wet or dry environments.



- $\bullet$  Comfortable 5/8" thick nitrile/PVC-blended foam provides superior antifatigue properties
- $\bullet$   $\mbox{Clean}$  Anti-microbial treatment provides lifetime protection from odors and degradation
- **Safe** Beveled edges provide a safe transition from floor to mat; certified high-traction by the National Floor Safety Institute (NFSI)
- Easy to Clean Lightweight and flexible for easy handling and cleaning
- Grease and oil resistant; chemical resistant
- Available with drainage holes for use in wet areas





**Complete Comfort with drainage holes** 







## **Complete Comfort<sup>™</sup> Mats**

Anti-Fatigue Mats • Indoor



## Product No. 494, 496 (with holes)

| Size (ft.) | Size (in.) | Shipping Weight |
|------------|------------|-----------------|
| 2' x 3'    | 24" x 36"  | 7 lbs.          |
| 3' x 4'    | 36" x 48"  | 11 lbs.         |
| 3' x 5'    | 36" x 60"  | 15 lbs.         |
| 3' x 10'   | 36" x 120" | 27 lbs.         |
| 4' x 6'    | 48" x 72"  | 22 lbs.         |
| 4' x 8'    | 48" x 96"  | 28 lbs.         |

Note: Available in custom sizes with widths of 3' (36"), 4' (48") and whole foot lengths up to 75'.

Mat sizes are approximate as rubber shrinks and expands in conjunction with temperature and time. Tolerable manufacturing size variance is 3-5%.