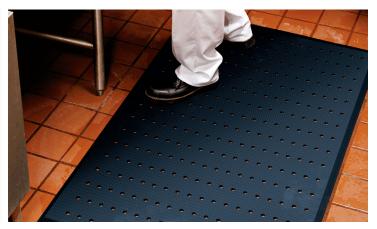

## Anti-Fatigue Mats • Indoor

Complete Comfort mats are ergonomically superior anti-fatigue mats designed for wet or dry environments.

- $\bullet$  Comfortable 5/8" thick nitrile/PVC-blended foam provides superior antifatigue properties
- $\bullet$   $\mbox{Clean}$  Anti-microbial treatment provides lifetime protection from odors and degradation
- **Safe** Beveled edges provide a safe transition from floor to mat; certified high-traction by the National Floor Safety Institute (NFSI)
- Easy to Clean Lightweight and flexible for easy handling and cleaning
- Grease and oil resistant; chemical resistant
- Available with drainage holes for use in wet areas